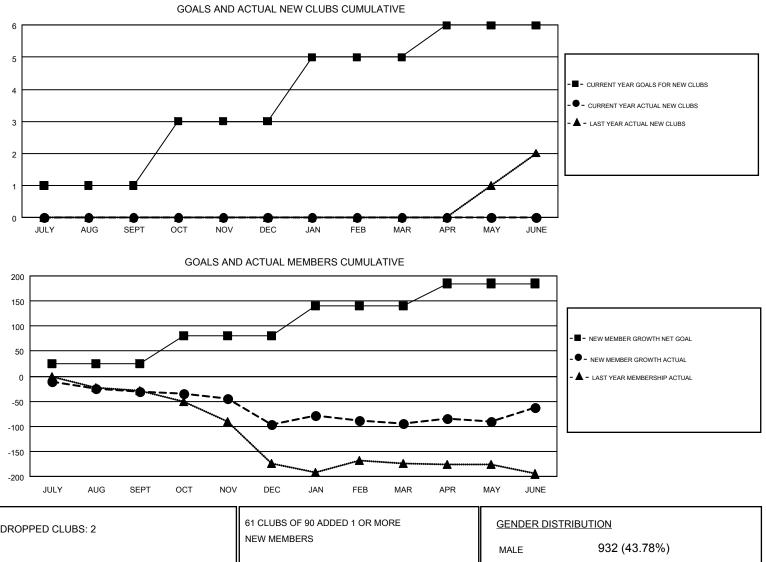

## GMT CA 4

| Clubs         |               |           |               | Members               |                                                                |                                                              |                                                    |  |
|---------------|---------------|-----------|---------------|-----------------------|----------------------------------------------------------------|--------------------------------------------------------------|----------------------------------------------------|--|
|               | RESULTS FOR   | 2016-2017 |               | RESULTS FOR 2016-2017 |                                                                |                                                              |                                                    |  |
| QUARTER       | NEW CLUB GOAL | NEW CLUBS | DROPPED CLUBS | QUARTER               | NEW MEMBER GROWTH<br>NET GOAL (not reinstated<br>or transfers) | NEW MEMBER<br>GROWTH ACTUAL (not<br>reinstated or transfers) | DROPPED<br>MEMBERS ACTUAL<br>(including transfers) |  |
| JULY/AUG/SEPT | 1             | 0         | 1             | JULY/AUG/SEPT         | 25                                                             | 14                                                           | 44                                                 |  |
| OCT/NOV/DEC   | 2             | 0         | 1             | OCT/NOV/DEC           | 55                                                             | 34                                                           | 101                                                |  |
| JAN/FEB/MAR   | 2             | 0         | 0             | JAN/FEB/MAR           | 60                                                             | 56                                                           | 54                                                 |  |
| APR/MAY/JUNE  | 1             | 0         | 0             | APR/MAY/JUNE          | 45                                                             | 142                                                          | 110                                                |  |

| DROPPED CLUBS: 2        |          | NEW MEMBERS               | MALE 932 (43.78%)                                               |                |     |
|-------------------------|----------|---------------------------|-----------------------------------------------------------------|----------------|-----|
| DROPPED MEMBERS         |          |                           | FEMALE                                                          | 1,197 (56.22%) |     |
| DECEASED                | 17<br>35 | CLICK HERE FOR CUMULATIVE | TOTAL FAMILY UNIT MEMBERS<br>FAMILY MEMBERS PAYING HALF<br>DUES |                | 256 |
| CLUB CANCELLED<br>OTHER | 257      | MEMBERSHIP DATA           |                                                                 |                | 133 |
| TOTAL                   | 309      |                           |                                                                 |                |     |